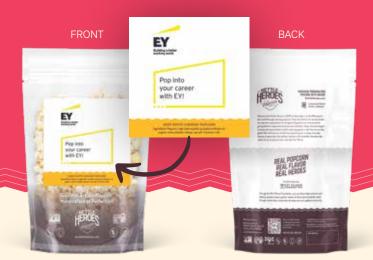

# ADD YOUR LOGO FOR FREE!

Personalize with your logo, text, or photos. Send your artwork or have us design it for you!

# BRANDED **POPCORN** BAGS

PERFECT FOR PROMOTIONS, CORPORATE GIFTING, AND LIFE EVENTS

#### What are the design restrictions for my artwork?

We utilize a 4" x 4" square label for your design. The bottom 1" height of the label is typically reserved for flavor and ingredient details. High-res logos, photos, and graphics are welcome, as are specific brand guidelines, themes, and colors. Solid color dark backgrounds are not advised due to pixelation with the label printer.